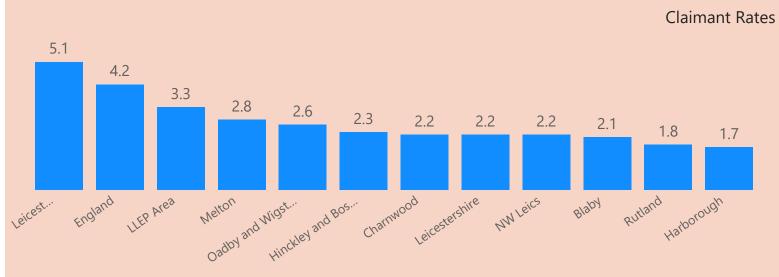

# Charnwood (February 2024)

Data used in this report is taken from:

BVD Fame Dissolved and Incorporated Businesses Lightcast Job Postings ONS Claimant Count

| 4             | 3.9                                                | 4.0      |        |          | Geography ● Charnwood ● England All Cla 6 Ra |          |     |          |       |          |       |          |     |  |  |  |  |
|---------------|----------------------------------------------------|----------|--------|----------|----------------------------------------------|----------|-----|----------|-------|----------|-------|----------|-----|--|--|--|--|
|               |                                                    |          | 4.1    | 3.9      | 4.0                                          | 4.0      | 3.9 | 3.9      | 3.9   | 3.9      | 4.0   | 4.0      | 4.2 |  |  |  |  |
| 2 ·           | 2.2                                                | 2.2      | 2.2    | 2.2      | 2.2                                          | 2.3      | 2.3 | 2.2      | 2.2   | 2.3      | 2.2   | 2.3      | 2.2 |  |  |  |  |
| 0 ·           |                                                    | Mar 2023 |        | May 2023 |                                              | Jul 2023 |     | Sep 2023 |       | Nov 2023 |       | Jan 2024 |     |  |  |  |  |
| <b>Geog</b> i | ography ● Charnwood ● England Female Claimant Rate |          |        |          |                                              |          |     |          |       |          |       |          |     |  |  |  |  |
| 4 - 3         | 3.5                                                | 3.6      | . 3.7. | 3.6      | 3.6                                          | 3.7      | 3.6 | 3.6      | . 3.7 | 3.7      | .3.7. | 3.7      | 3.8 |  |  |  |  |
| 2             | 1.9                                                | 1.9      | 2.0    | 1.9      | 1.9                                          | 2.0      | 2.1 | 2.0      | 2.0   | 2.0      | 1.9   | 1.9      | 1.9 |  |  |  |  |
| 0 -           |                                                    | Mar 2023 |        | May 2023 |                                              | Jul 2023 |     | Sep 2023 |       | Nov 2023 |       | Jan 2024 |     |  |  |  |  |
|               | eography ● Charnwood ● England Male Claima         |          |        |          |                                              |          |     |          |       |          |       |          |     |  |  |  |  |
| 4             | 4.3                                                | 4.4      | 4.4    | 4.3      | 4.3                                          | 4.3      | 4.2 | 4.2      | 4.2   | 4.2      | 4.2   | 4.3      | 4.5 |  |  |  |  |
|               | 2.5                                                | 2.5      | 2.5    | 2.4      | 2.5                                          | 2.6      | 2.5 | 2.4      | 2.5   | 2.5      | 2.5   | 2.6      | 2.5 |  |  |  |  |
| 0             |                                                    | Mar 2023 |        | May 2023 |                                              | Jul 2023 |     | Sep 2023 |       | Nov 2023 |       | Jan 2024 |     |  |  |  |  |