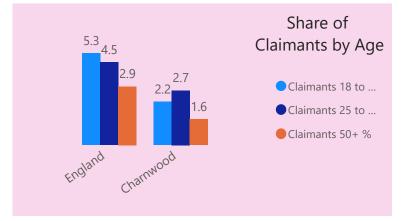

# Charnwood (February 2024)

Data used in this report is taken from:

BVD Fame Dissolved and Incorporated Businesses Lightcast Job Postings ONS Claimant Count

| 4             | 3.9                                                | 4.0      |        |          | Geography ● Charnwood ● England All Cla 6 Ra |          |     |          |       |          |       |          |     |  |  |  |  |
|---------------|----------------------------------------------------|----------|--------|----------|----------------------------------------------|----------|-----|----------|-------|----------|-------|----------|-----|--|--|--|--|
|               |                                                    |          | 4.1    | 3.9      | 4.0                                          | 4.0      | 3.9 | 3.9      | 3.9   | 3.9      | 4.0   | 4.0      | 4.2 |  |  |  |  |
| 2 ·           | 2.2                                                | 2.2      | 2.2    | 2.2      | 2.2                                          | 2.3      | 2.3 | 2.2      | 2.2   | 2.3      | 2.2   | 2.3      | 2.2 |  |  |  |  |
| 0 ·           |                                                    | Mar 2023 |        | May 2023 |                                              | Jul 2023 |     | Sep 2023 |       | Nov 2023 |       | Jan 2024 |     |  |  |  |  |
| <b>Geog</b> i | ography ● Charnwood ● England Female Claimant Rate |          |        |          |                                              |          |     |          |       |          |       |          |     |  |  |  |  |
| 4 - 3         | 3.5                                                | 3.6      | . 3.7. | 3.6      | 3.6                                          | 3.7      | 3.6 | 3.6      | . 3.7 | 3.7      | .3.7. | 3.7      | 3.8 |  |  |  |  |
| 2             | 1.9                                                | 1.9      | 2.0    | 1.9      | 1.9                                          | 2.0      | 2.1 | 2.0      | 2.0   | 2.0      | 1.9   | 1.9      | 1.9 |  |  |  |  |
| 0 -           |                                                    | Mar 2023 |        | May 2023 |                                              | Jul 2023 |     | Sep 2023 |       | Nov 2023 |       | Jan 2024 |     |  |  |  |  |
|               | eography ● Charnwood ● England Male Claima         |          |        |          |                                              |          |     |          |       |          |       |          |     |  |  |  |  |
| 4             | 4.3                                                | 4.4      | 4.4    | 4.3      | 4.3                                          | 4.3      | 4.2 | 4.2      | 4.2   | 4.2      | 4.2   | 4.3      | 4.5 |  |  |  |  |
|               | 2.5                                                | 2.5      | 2.5    | 2.4      | 2.5                                          | 2.6      | 2.5 | 2.4      | 2.5   | 2.5      | 2.5   | 2.6      | 2.5 |  |  |  |  |
| 0             |                                                    | Mar 2023 |        | May 2023 |                                              | Jul 2023 |     | Sep 2023 |       | Nov 2023 |       | Jan 2024 |     |  |  |  |  |