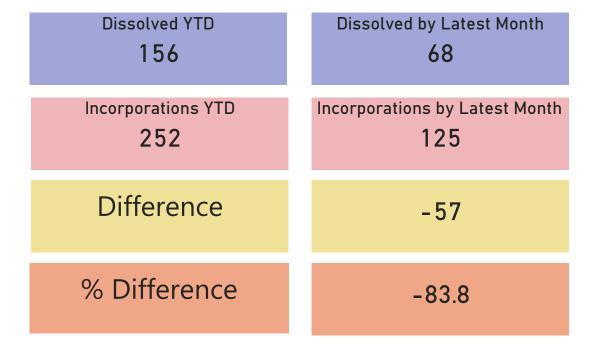

|       |          |     |  |  |  |  |
| 4             | 4.3                                                | 4.4      | 4.4    | 4.3      | 4.3                                          | 4.3      | 4.2 | 4.2      | 4.2   | 4.2      | 4.2   | 4.3      | 4.5 |  |  |  |  |
|               | 2.5                                                | 2.5      | 2.5    | 2.4      | 2.5                                          | 2.6      | 2.5 | 2.4      | 2.5   | 2.5      | 2.5   | 2.6      | 2.5 |  |  |  |  |
| 0             |                                                    | Mar 2023 |        | May 2023 |                                              | Jul 2023 |     | Sep 2023 |       | Nov 2023 |       | Jan 2024 |     |  |  |  |  |



### Incorporated and Dissolved Businesses Comparator





#### Active Job Postings



## Job Postings by Occupation Group (February)



# Relationship Between Job Postings and Claimants



Author: Brendon Brockway