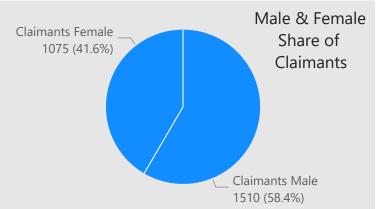

# Charnwood (February 2024)

Data used in this report is taken from:

BVD Fame Dissolved and Incorporated Businesses Lightcast Job Postings ONS Claimant Count

| 4             | 3.9                                                | 4.0      |        |          | Geography ● Charnwood ● England All Cla 6 Ra |          |     |          |       |          |       |          |     |  |  |  |  |
|---------------|----------------------------------------------------|----------|--------|----------|----------------------------------------------|----------|-----|----------|-------|----------|-------|----------|-----|--|--|--|--|
|               |                                                    |          | 4.1    | 3.9      | 4.0                                          | 4.0      | 3.9 | 3.9      | 3.9   | 3.9      | 4.0   | 4.0      | 4.2 |  |  |  |  |
| 2 ·           | 2.2                                                | 2.2      | 2.2    | 2.2      | 2.2                                          | 2.3      | 2.3 | 2.2      | 2.2   | 2.3      | 2.2   | 2.3      | 2.2 |  |  |  |  |
| 0 ·           |                                                    | Mar 2023 |        | May 2023 |                                              | Jul 2023 |     | Sep 2023 |       | Nov 2023 |       | Jan 2024 |     |  |  |  |  |
| <b>Geog</b> i | ography ● Charnwood ● England Female Claimant Rate |          |        |          |                                              |          |     |          |       |          |       |          |     |  |  |  |  |
| 4 - 3         | 3.5                                                | 3.6      | . 3.7. | 3.6      | 3.6                                          | 3.7      | 3.6 | 3.6      | . 3.7 | 3.7      | .3.7. | 3.7      | 3.8 |  |  |  |  |
| 2             | 1.9                                                | 1.9      | 2.0    | 1.9      | 1.9                                          | 2.0      | 2.1 | 2.0      | 2.0   | 2.0      | 1.9   | 1.9      | 1.9 |  |  |  |  |
| 0 -           |                                                    | Mar 2023 |        | May 2023 |                                              | Jul 2023 |     | Sep 2023 |       | Nov 2023 |       | Jan 2024 |     |  |  |  |  |
|               | eography ● Charnwood ● England Male Claima         |          |        |          |                                              |          |     |          |       |          |       |          |     |  |  |  |  |
| 4             | 4.3                                                | 4.4      | 4.4    | 4.3      | 4.3                                          | 4.3      | 4.2 | 4.2      | 4.2   | 4.2      | 4.2   | 4.3      | 4.5 |  |  |  |  |
|               | 2.5                                                | 2.5      | 2.5    | 2.4      | 2.5                                          | 2.6      | 2.5 | 2.4      | 2.5   | 2.5      | 2.5   | 2.6      | 2.5 |  |  |  |  |
| 0             |                                                    | Mar 2023 |        | May 2023 |                                              | Jul 2023 |     | Sep 2023 |       | Nov 2023 |       | Jan 2024 |     |  |  |  |  |