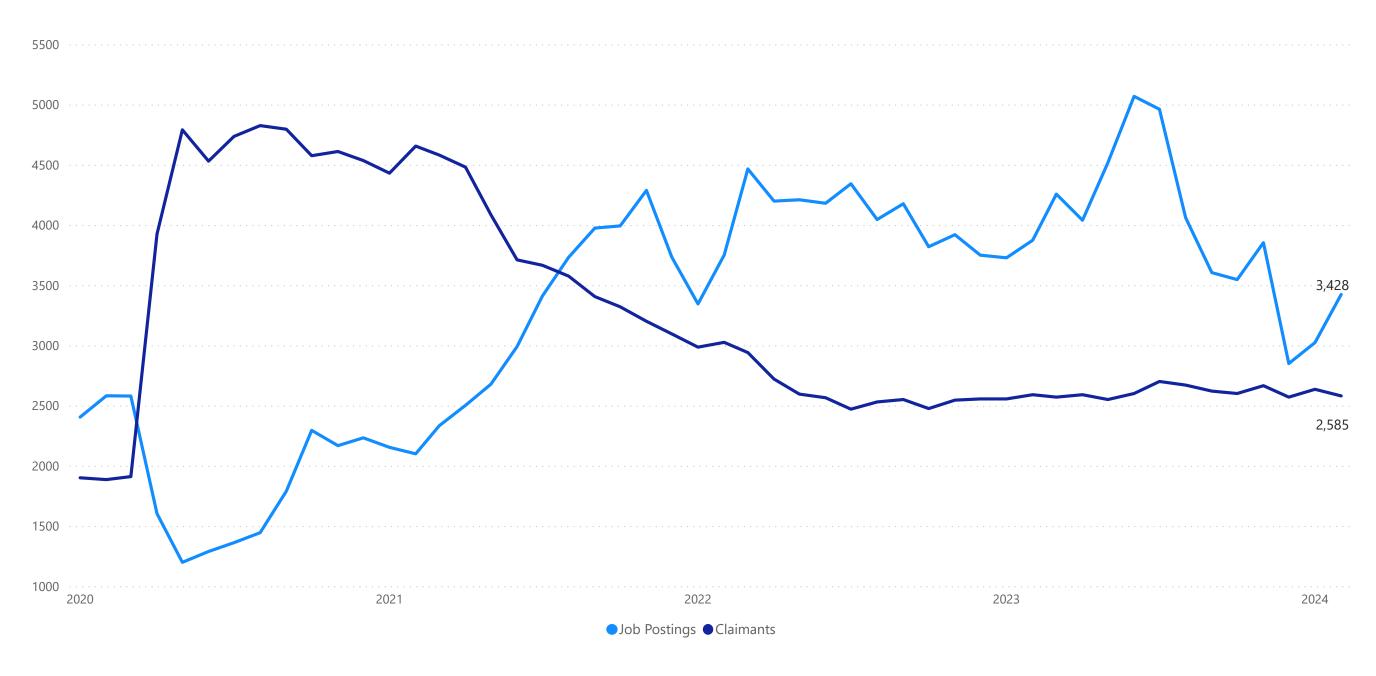

| 4.3      | 4.3                                          | 4.3      | 4.2 | 4.2      | 4.2   | 4.2      | 4.2   | 4.3      | 4.5 |  |  |  |  |
|               | 2.5                                                | 2.5      | 2.5    | 2.4      | 2.5                                          | 2.6      | 2.5 | 2.4      | 2.5   | 2.5      | 2.5   | 2.6      | 2.5 |  |  |  |  |
| 0             |                                                    | Mar 2023 |        | May 2023 |                                              | Jul 2023 |     | Sep 2023 |       | Nov 2023 |       | Jan 2024 |     |  |  |  |  |



### Incorporated and Dissolved Businesses Comparator





#### Active Job Postings



## Job Postings by Occupation Group (February)



# Relationship Between Job Postings and Claimants



Author: Brendon Brockway