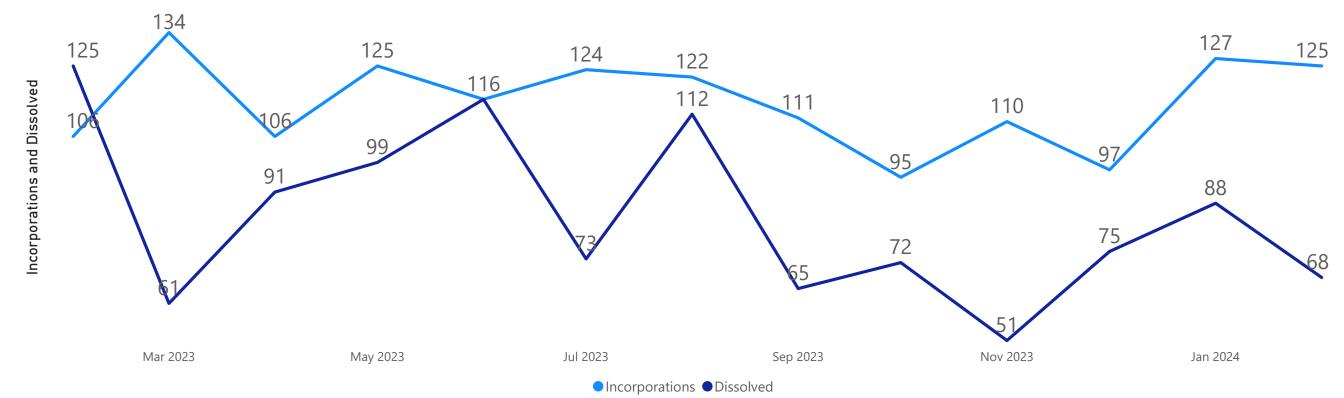

|       |          |     |  |  |  |  |
| 4             | 4.3                                                | 4.4      | 4.4    | 4.3      | 4.3                                          | 4.3      | 4.2 | 4.2      | 4.2   | 4.2      | 4.2   | 4.3      | 4.5 |  |  |  |  |
|               | 2.5                                                | 2.5      | 2.5    | 2.4      | 2.5                                          | 2.6      | 2.5 | 2.4      | 2.5   | 2.5      | 2.5   | 2.6      | 2.5 |  |  |  |  |
| 0             |                                                    | Mar 2023 |        | May 2023 |                                              | Jul 2023 |     | Sep 2023 |       | Nov 2023 |       | Jan 2024 |     |  |  |  |  |



### Incorporated and Dissolved Businesses Comparator





#### Active Job Postings



## Job Postings by Occupation Group (February)



# Relationship Between Job Postings and Claimants



Author: Brendon Brockway