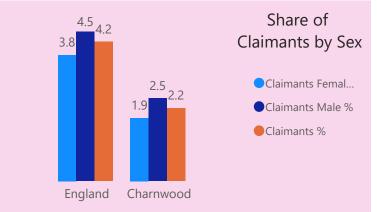

# Charnwood (February 2024)

Data used in this report is taken from:

BVD Fame Dissolved and Incorporated Businesses Lightcast Job Postings ONS Claimant Count

| 4             | 3.9                                                | 4.0      |        |          | Geography ● Charnwood ● England All Cla 6 Ra |          |     |          |       |          |       |          |     |  |  |  |  |
|---------------|----------------------------------------------------|----------|--------|----------|----------------------------------------------|----------|-----|----------|-------|----------|-------|----------|-----|--|--|--|--|
|               |                                                    |          | 4.1    | 3.9      | 4.0                                          | 4.0      | 3.9 | 3.9      | 3.9   | 3.9      | 4.0   | 4.0      | 4.2 |  |  |  |  |
| 2 ·           | 2.2                                                | 2.2      | 2.2    | 2.2      | 2.2                                          | 2.3      | 2.3 | 2.2      | 2.2   | 2.3      | 2.2   | 2.3      | 2.2 |  |  |  |  |
| 0 ·           |                                                    | Mar 2023 |        | May 2023 |                                              | Jul 2023 |     | Sep 2023 |       | Nov 2023 |       | Jan 2024 |     |  |  |  |  |
| <b>Geog</b> i | ography ● Charnwood ● England Female Claimant Rate |          |        |          |                                              |          |     |          |       |          |       |          |     |  |  |  |  |
| 4 - 3         | 3.5                                                | 3.6      | . 3.7. | 3.6      | 3.6                                          | 3.7      | 3.6 | 3.6      | . 3.7 | 3.7      | .3.7. | 3.7      | 3.8 |  |  |  |  |
| 2             | 1.9                                                | 1.9      | 2.0    | 1.9      | 1.9                                          | 2.0      | 2.1 | 2.0      | 2.0   | 2.0      | 1.9   | 1.9      | 1.9 |  |  |  |  |
| 0 -           |                                                    | Mar 2023 |        | May 2023 |                                              | Jul 2023 |     | Sep 2023 |       | Nov 2023 |       | Jan 2024 |     |  |  |  |  |
|               | eography ● Charnwood ● England Male Claima         |          |        |          |                                              |          |     |          |       |          |       |          |     |  |  |  |  |
| 4             | 4.3                                                | 4.4      | 4.4    | 4.3      | 4.3                                          | 4.3      | 4.2 | 4.2      | 4.2   | 4.2      | 4.2   | 4.3      | 4.5 |  |  |  |  |
|               | 2.5                                                | 2.5      | 2.5    | 2.4      | 2.5                                          | 2.6      | 2.5 | 2.4      | 2.5   | 2.5      | 2.5   | 2.6      | 2.5 |  |  |  |  |
| 0             |                                                    | Mar 2023 |        | May 2023 |                                              | Jul 2023 |     | Sep 2023 |       | Nov 2023 |       | Jan 2024 |     |  |  |  |  |