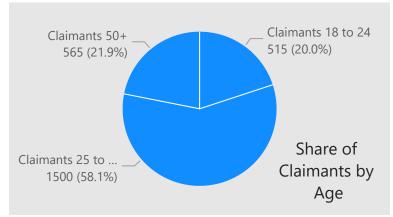

# Charnwood (February 2024)

Data used in this report is taken from:

BVD Fame Dissolved and Incorporated Businesses Lightcast Job Postings ONS Claimant Count

| 4             | 3.9                                                | 4.0      |        |          | Geography ● Charnwood ● England All Cla 6 Ra |          |     |          |       |          |       |          |     |  |  |  |  |
|---------------|----------------------------------------------------|----------|--------|----------|----------------------------------------------|----------|-----|----------|-------|----------|-------|----------|-----|--|--|--|--|
|               |                                                    |          | 4.1    | 3.9      | 4.0                                          | 4.0      | 3.9 | 3.9      | 3.9   | 3.9      | 4.0   | 4.0      | 4.2 |  |  |  |  |
| 2 ·           | 2.2                                                | 2.2      | 2.2    | 2.2      | 2.2                                          | 2.3      | 2.3 | 2.2      | 2.2   | 2.3      | 2.2   | 2.3      | 2.2 |  |  |  |  |
| 0 ·           |                                                    | Mar 2023 |        | May 2023 |                                              | Jul 2023 |     | Sep 2023 |       | Nov 2023 |       | Jan 2024 |     |  |  |  |  |
| <b>Geog</b> i | ography ● Charnwood ● England Female Claimant Rate |          |        |          |                                              |          |     |          |       |          |       |          |     |  |  |  |  |
| 4 - 3         | 3.5                                                | 3.6      | . 3.7. | 3.6      | 3.6                                          | 3.7      | 3.6 | 3.6      | . 3.7 | 3.7      | .3.7. | 3.7      | 3.8 |  |  |  |  |
| 2             | 1.9                                                | 1.9      | 2.0    | 1.9      | 1.9                                          | 2.0      | 2.1 | 2.0      | 2.0   | 2.0      | 1.9   | 1.9      | 1.9 |  |  |  |  |
| 0 -           |                                                    | Mar 2023 |        | May 2023 |                                              | Jul 2023 |     | Sep 2023 |       | Nov 2023 |       | Jan 2024 |     |  |  |  |  |
|               | eography ● Charnwood ● England Male Claima         |          |        |          |                                              |          |     |          |       |          |       |          |     |  |  |  |  |
| 4             | 4.3                                                | 4.4      | 4.4    | 4.3      | 4.3                                          | 4.3      | 4.2 | 4.2      | 4.2   | 4.2      | 4.2   | 4.3      | 4.5 |  |  |  |  |
|               | 2.5                                                | 2.5      | 2.5    | 2.4      | 2.5                                          | 2.6      | 2.5 | 2.4      | 2.5   | 2.5      | 2.5   | 2.6      | 2.5 |  |  |  |  |
| 0             |                                                    | Mar 2023 |        | May 2023 |                                              | Jul 2023 |     | Sep 2023 |       | Nov 2023 |       | Jan 2024 |     |  |  |  |  |