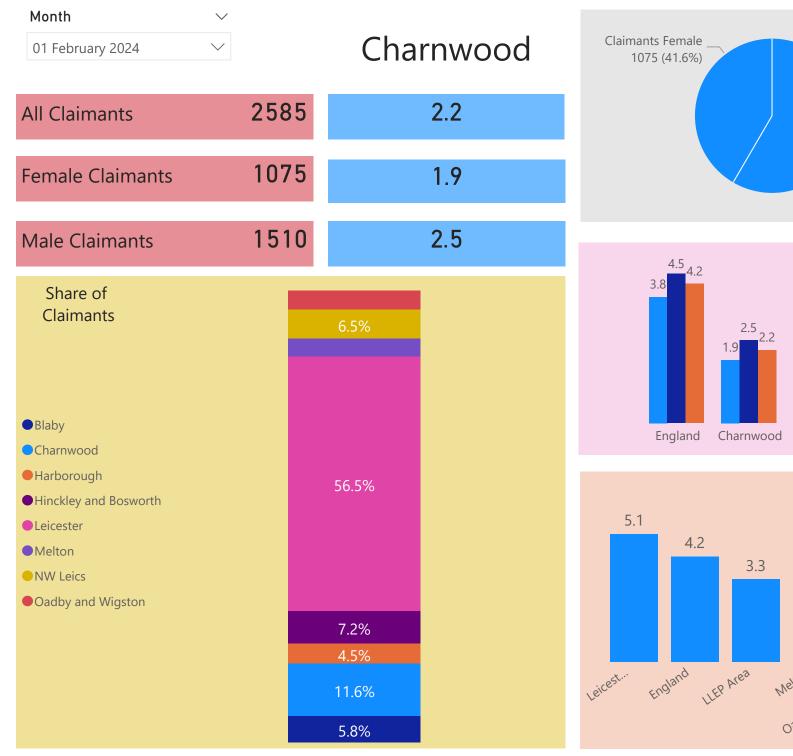

# Charnwood (February 2024)

Data used in this report is taken from:

BVD Fame Dissolved and Incorporated Businesses Lightcast Job Postings ONS Claimant Count

| 4             | 3.9                                                | 4.0      |        |          | Geography ● Charnwood ● England All Cla 6 Ra |          |     |          |       |          |       |          |     |  |  |  |  |
|---------------|----------------------------------------------------|----------|--------|----------|----------------------------------------------|----------|-----|----------|-------|----------|-------|----------|-----|--|--|--|--|
|               |                                                    |          | 4.1    | 3.9      | 4.0                                          | 4.0      | 3.9 | 3.9      | 3.9   | 3.9      | 4.0   | 4.0      | 4.2 |  |  |  |  |
| 2 ·           | 2.2                                                | 2.2      | 2.2    | 2.2      | 2.2                                          | 2.3      | 2.3 | 2.2      | 2.2   | 2.3      | 2.2   | 2.3      | 2.2 |  |  |  |  |
| 0 ·           |                                                    | Mar 2023 |        | May 2023 |                                              | Jul 2023 |     | Sep 2023 |       | Nov 2023 |       | Jan 2024 |     |  |  |  |  |
| <b>Geog</b> i | ography ● Charnwood ● England Female Claimant Rate |          |        |          |                                              |          |     |          |       |          |       |          |     |  |  |  |  |
| 4 - 3         | 3.5                                                | 3.6      | . 3.7. | 3.6      | 3.6                                          | 3.7      | 3.6 | 3.6      | . 3.7 | 3.7      | .3.7. | 3.7      | 3.8 |  |  |  |  |
| 2             | 1.9                                                | 1.9      | 2.0    | 1.9      | 1.9                                          | 2.0      | 2.1 | 2.0      | 2.0   | 2.0      | 1.9   | 1.9      | 1.9 |  |  |  |  |
| 0 -           |                                                    | Mar 2023 |        | May 2023 |                                              | Jul 2023 |     | Sep 2023 |       | Nov 2023 |       | Jan 2024 |     |  |  |  |  |
|               | eography ● Charnwood ● England Male Claima         |          |        |          |                                              |          |     |          |       |          |       |          |     |  |  |  |  |
| 4             | 4.3                                                | 4.4      | 4.4    | 4.3      | 4.3                                          | 4.3      | 4.2 | 4.2      | 4.2   | 4.2      | 4.2   | 4.3      | 4.5 |  |  |  |  |
|               | 2.5                                                | 2.5      | 2.5    | 2.4      | 2.5                                          | 2.6      | 2.5 | 2.4      | 2.5   | 2.5      | 2.5   | 2.6      | 2.5 |  |  |  |  |
| 0             |                                                    | Mar 2023 |        | May 2023 |                                              | Jul 2023 |     | Sep 2023 |       | Nov 2023 |       | Jan 2024 |     |  |  |  |  |