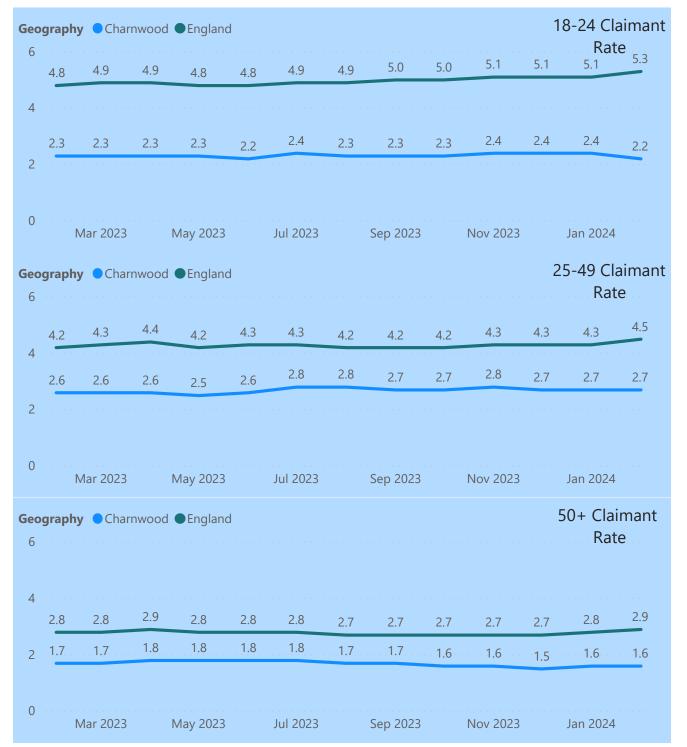

# Charnwood (February 2024)

Data used in this report is taken from:

BVD Fame Dissolved and Incorporated Businesses Lightcast Job Postings ONS Claimant Count

| 4             | 3.9                                                | 4.0      |        |          | Geography ● Charnwood ● England All Cla 6 Ra |          |     |          |       |          |       |          |     |  |  |  |  |
|---------------|----------------------------------------------------|----------|--------|----------|----------------------------------------------|----------|-----|----------|-------|----------|-------|----------|-----|--|--|--|--|
|               |                                                    |          | 4.1    | 3.9      | 4.0                                          | 4.0      | 3.9 | 3.9      | 3.9   | 3.9      | 4.0   | 4.0      | 4.2 |  |  |  |  |
| 2 ·           | 2.2                                                | 2.2      | 2.2    | 2.2      | 2.2                                          | 2.3      | 2.3 | 2.2      | 2.2   | 2.3      | 2.2   | 2.3      | 2.2 |  |  |  |  |
| 0 ·           |                                                    | Mar 2023 |        | May 2023 |                                              | Jul 2023 |     | Sep 2023 |       | Nov 2023 |       | Jan 2024 |     |  |  |  |  |
| <b>Geog</b> i | ography ● Charnwood ● England Female Claimant Rate |          |        |          |                                              |          |     |          |       |          |       |          |     |  |  |  |  |
| 4 - 3         | 3.5                                                | 3.6      | . 3.7. | 3.6      | 3.6                                          | 3.7      | 3.6 | 3.6      | . 3.7 | 3.7      | .3.7. | 3.7      | 3.8 |  |  |  |  |
| 2             | 1.9                                                | 1.9      | 2.0    | 1.9      | 1.9                                          | 2.0      | 2.1 | 2.0      | 2.0   | 2.0      | 1.9   | 1.9      | 1.9 |  |  |  |  |
| 0 -           |                                                    | Mar 2023 |        | May 2023 |                                              | Jul 2023 |     | Sep 2023 |       | Nov 2023 |       | Jan 2024 |     |  |  |  |  |
|               | eography ● Charnwood ● England Male Claima         |          |        |          |                                              |          |     |          |       |          |       |          |     |  |  |  |  |
| 4             | 4.3                                                | 4.4      | 4.4    | 4.3      | 4.3                                          | 4.3      | 4.2 | 4.2      | 4.2   | 4.2      | 4.2   | 4.3      | 4.5 |  |  |  |  |
|               | 2.5                                                | 2.5      | 2.5    | 2.4      | 2.5                                          | 2.6      | 2.5 | 2.4      | 2.5   | 2.5      | 2.5   | 2.6      | 2.5 |  |  |  |  |
| 0             |                                                    | Mar 2023 |        | May 2023 |                                              | Jul 2023 |     | Sep 2023 |       | Nov 2023 |       | Jan 2024 |     |  |  |  |  |