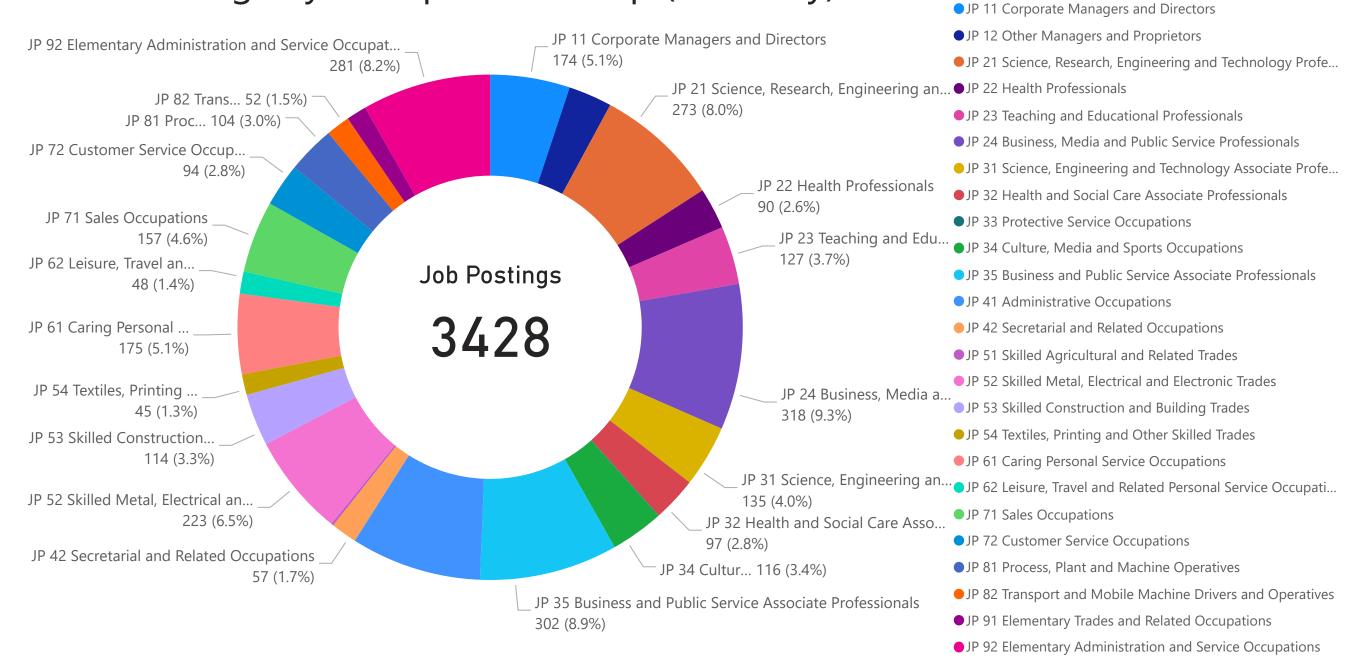

| 4.4      | 4.4    | 4.3      | 4.3                                          | 4.3      | 4.2 | 4.2      | 4.2   | 4.2      | 4.2   | 4.3      | 4.5 |  |  |  |  |
|               | 2.5                                                | 2.5      | 2.5    | 2.4      | 2.5                                          | 2.6      | 2.5 | 2.4      | 2.5   | 2.5      | 2.5   | 2.6      | 2.5 |  |  |  |  |
| 0             |                                                    | Mar 2023 |        | May 2023 |                                              | Jul 2023 |     | Sep 2023 |       | Nov 2023 |       | Jan 2024 |     |  |  |  |  |



### Incorporated and Dissolved Businesses Comparator





#### Active Job Postings



## Job Postings by Occupation Group (February)



# Relationship Between Job Postings and Claimants



Author: Brendon Brockway