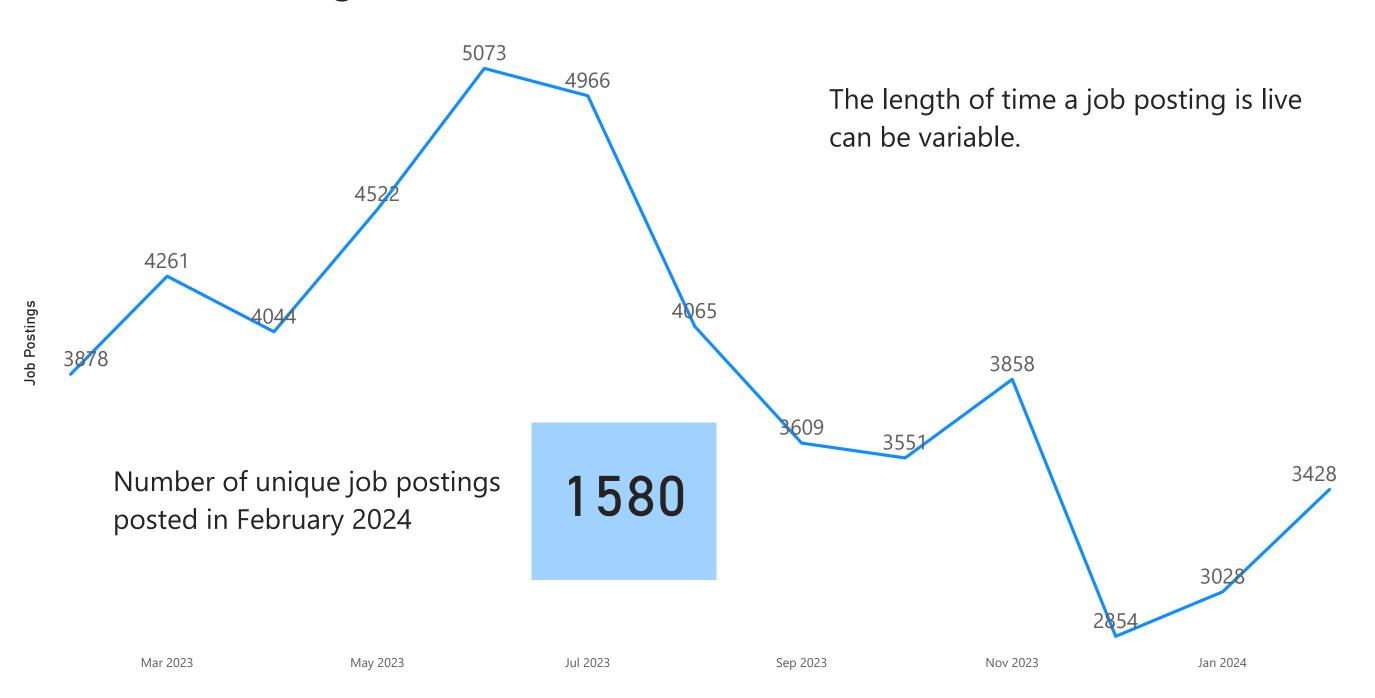

|  |  |  |  |
| 4             | 4.3                                                | 4.4      | 4.4    | 4.3      | 4.3                                          | 4.3      | 4.2 | 4.2      | 4.2   | 4.2      | 4.2   | 4.3      | 4.5 |  |  |  |  |
|               | 2.5                                                | 2.5      | 2.5    | 2.4      | 2.5                                          | 2.6      | 2.5 | 2.4      | 2.5   | 2.5      | 2.5   | 2.6      | 2.5 |  |  |  |  |
| 0             |                                                    | Mar 2023 |        | May 2023 |                                              | Jul 2023 |     | Sep 2023 |       | Nov 2023 |       | Jan 2024 |     |  |  |  |  |



### Incorporated and Dissolved Businesses Comparator





#### Active Job Postings



## Job Postings by Occupation Group (February)



# Relationship Between Job Postings and Claimants



Author: Brendon Brockway