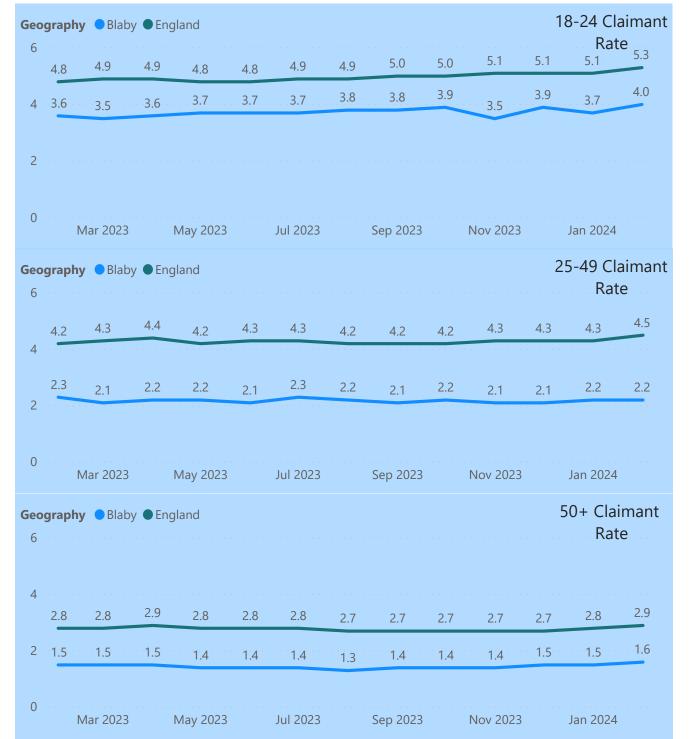

# Blaby (February 2024)

Data used in this report is taken from:

BVD Fame Dissolved and Incorporated Businesses Lightcast Job Postings ONS Claimant Count

| Geography ● Blaby ● England All Claiman 6 Rate   |                        |          |     |          |     |          |     |          |       |          |        |          |     |
|--------------------------------------------------|------------------------|----------|-----|----------|-----|----------|-----|----------|-------|----------|--------|----------|-----|
| 4                                                | 3.9                    | 4.0      | 4.1 | 3.9      | 4.0 | 4.0      | 3.9 | 3.9      | 3.9   | 3.9      | 4.0    | 4.0      | 4.2 |
| 2                                                | 2.1                    | 2.0      | 2.0 | 2.0      | 2.0 | 2.1      | 2.0 | 2.0      | 2.0   | 1.9      | 2.0    | 2.0      | 2.1 |
| 0                                                |                        | Mar 2023 |     | May 2023 |     | Jul 2023 |     | Sep 2023 |       | Nov 2023 |        | Jan 2024 |     |
|                                                  | Female 6 Claimant Rate |          |     |          |     |          |     |          |       |          |        |          |     |
| 4                                                | 3.5                    | 3.6      | 3.7 | 3.6      | 3.6 | 3.7      | 3.6 | 3.6      | . 3.7 | 3.7.     | . 3.7. |          | 3.8 |
| 2                                                | 1.8                    | 1.8      | 1.8 | 1.8      | 1.8 | 1.9      | 1.8 | 1.8      | 1.9   | 1.8      | 1.9    | 1.9      | 1.9 |
| 0                                                |                        | Mar 2023 |     | May 2023 |     | Jul 2023 |     | Sep 2023 |       | Nov 2023 |        | Jan 2024 |     |
| Geography ● Blaby ● England Male Claimant 6 Rate |                        |          |     |          |     |          |     |          |       |          |        |          |     |
| 4                                                | 4.3                    | 4.4      | 4.4 | 4.3      | 4.3 | 4.3      | 4.2 | 4.2      | 4.2   | 4.2      | 4.2    | 4.3      | 4.5 |
| 2                                                | 2.3                    | 2.2      | 2.3 | 2.2      | 2.2 | 2.3      | 2.2 | 2.1      | 2.2   | 2.1      | 2.2    | 2.2      | 2.3 |
| 0                                                |                        | Mar 2023 |     | May 2023 |     | Jul 2023 |     | Sep 2023 |       | Nov 2023 |        | Jan 2024 |     |