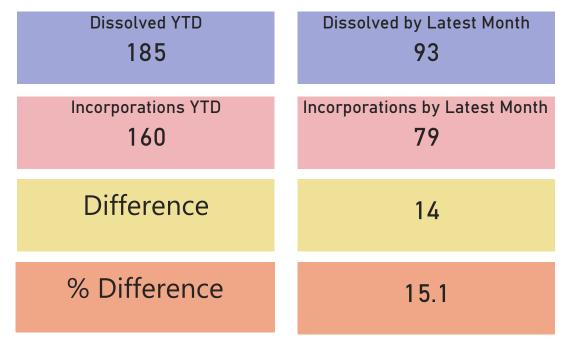

|
| Geography ● Blaby ● England Male Claimant 6 Rate |                        |          |     |          |     |          |     |          |       |          |        |          |     |
| 4                                                | 4.3                    | 4.4      | 4.4 | 4.3      | 4.3 | 4.3      | 4.2 | 4.2      | 4.2   | 4.2      | 4.2    | 4.3      | 4.5 |
| 2                                                | 2.3                    | 2.2      | 2.3 | 2.2      | 2.2 | 2.3      | 2.2 | 2.1      | 2.2   | 2.1      | 2.2    | 2.2      | 2.3 |
| 0                                                |                        | Mar 2023 |     | May 2023 |     | Jul 2023 |     | Sep 2023 |       | Nov 2023 |        | Jan 2024 |     |



### Incorporated and Dissolved Businesses Comparator





#### Active Job Postings



### Job Postings by Occupation Group (February)



## Relationship Between Job Postings and Claimants



Author: Brendon Brockway