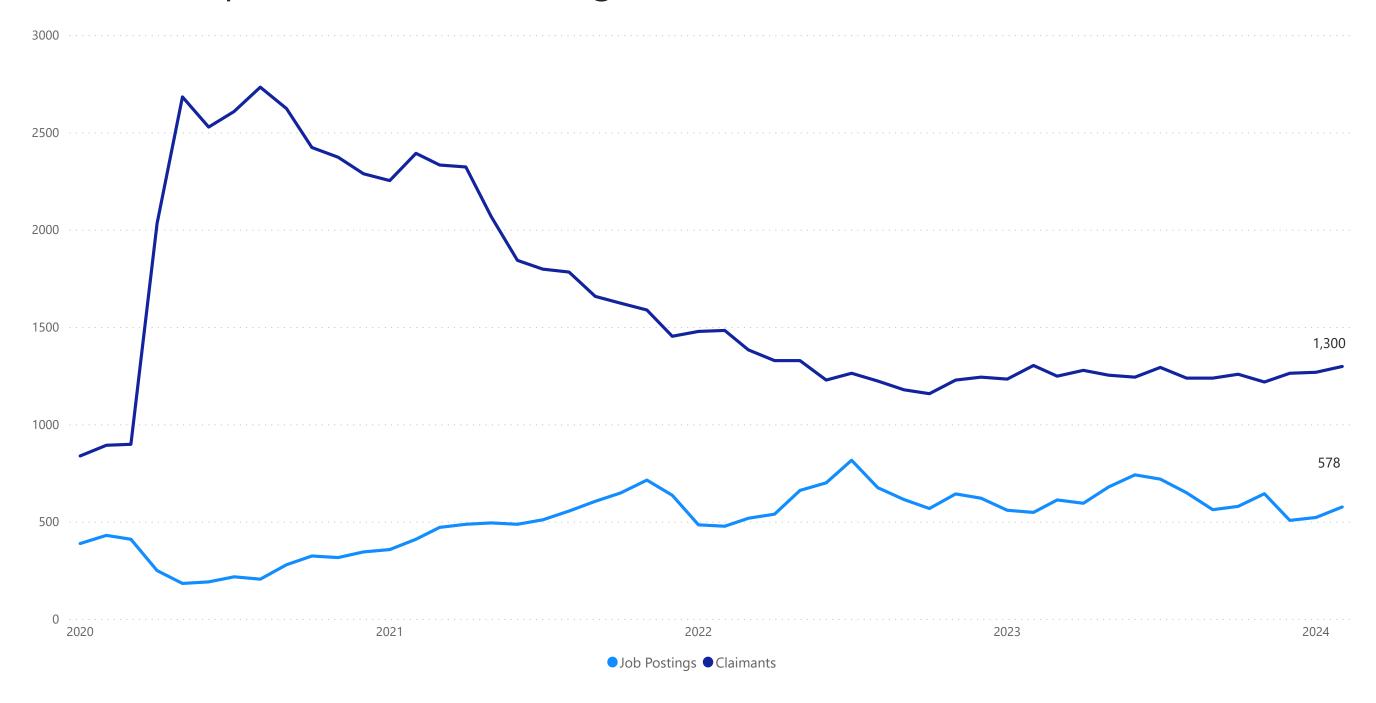

|       |          |        |          |     |
| 4                                                | 4.3                    | 4.4      | 4.4 | 4.3      | 4.3 | 4.3      | 4.2 | 4.2      | 4.2   | 4.2      | 4.2    | 4.3      | 4.5 |
| 2                                                | 2.3                    | 2.2      | 2.3 | 2.2      | 2.2 | 2.3      | 2.2 | 2.1      | 2.2   | 2.1      | 2.2    | 2.2      | 2.3 |
| 0                                                |                        | Mar 2023 |     | May 2023 |     | Jul 2023 |     | Sep 2023 |       | Nov 2023 |        | Jan 2024 |     |



### Incorporated and Dissolved Businesses Comparator





#### Active Job Postings



### Job Postings by Occupation Group (February)



## Relationship Between Job Postings and Claimants



Author: Brendon Brockway