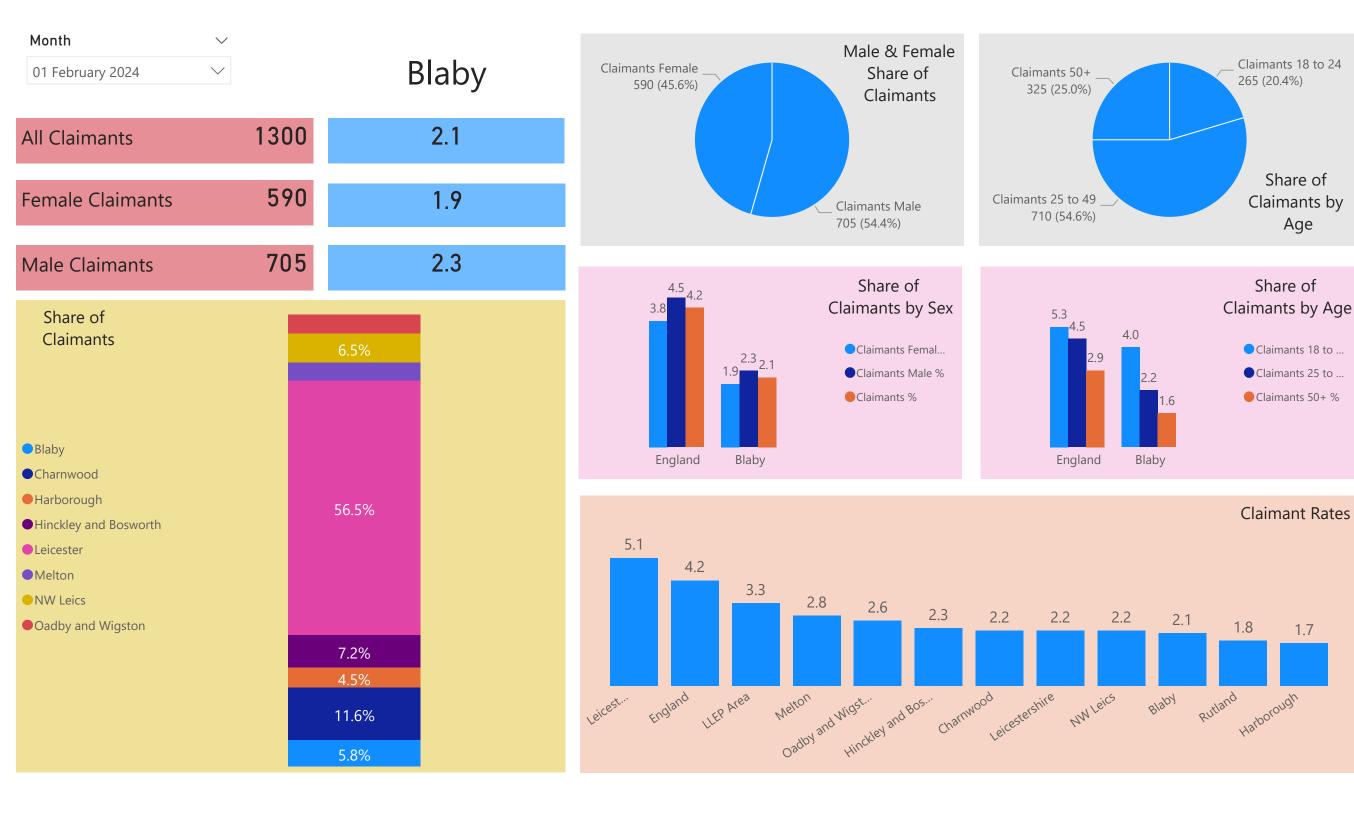

# Blaby (February 2024)

Data used in this report is taken from:

BVD Fame Dissolved and Incorporated Businesses Lightcast Job Postings ONS Claimant Count

| Geography ● Blaby ● England All Claiman 6 Rate   |                        |          |     |          |     |          |     |          |       |          |        |          |     |
|--------------------------------------------------|------------------------|----------|-----|----------|-----|----------|-----|----------|-------|----------|--------|----------|-----|
| 4                                                | 3.9                    | 4.0      | 4.1 | 3.9      | 4.0 | 4.0      | 3.9 | 3.9      | 3.9   | 3.9      | 4.0    | 4.0      | 4.2 |
| 2                                                | 2.1                    | 2.0      | 2.0 | 2.0      | 2.0 | 2.1      | 2.0 | 2.0      | 2.0   | 1.9      | 2.0    | 2.0      | 2.1 |
| 0                                                |                        | Mar 2023 |     | May 2023 |     | Jul 2023 |     | Sep 2023 |       | Nov 2023 |        | Jan 2024 |     |
|                                                  | Female 6 Claimant Rate |          |     |          |     |          |     |          |       |          |        |          |     |
| 4                                                | 3.5                    | 3.6      | 3.7 | 3.6      | 3.6 | 3.7      | 3.6 | 3.6      | . 3.7 | 3.7.     | . 3.7. |          | 3.8 |
| 2                                                | 1.8                    | 1.8      | 1.8 | 1.8      | 1.8 | 1.9      | 1.8 | 1.8      | 1.9   | 1.8      | 1.9    | 1.9      | 1.9 |
| 0                                                |                        | Mar 2023 |     | May 2023 |     | Jul 2023 |     | Sep 2023 |       | Nov 2023 |        | Jan 2024 |     |
| Geography ● Blaby ● England Male Claimant 6 Rate |                        |          |     |          |     |          |     |          |       |          |        |          |     |
| 4                                                | 4.3                    | 4.4      | 4.4 | 4.3      | 4.3 | 4.3      | 4.2 | 4.2      | 4.2   | 4.2      | 4.2    | 4.3      | 4.5 |
| 2                                                | 2.3                    | 2.2      | 2.3 | 2.2      | 2.2 | 2.3      | 2.2 | 2.1      | 2.2   | 2.1      | 2.2    | 2.2      | 2.3 |
| 0                                                |                        | Mar 2023 |     | May 2023 |     | Jul 2023 |     | Sep 2023 |       | Nov 2023 |        | Jan 2024 |     |