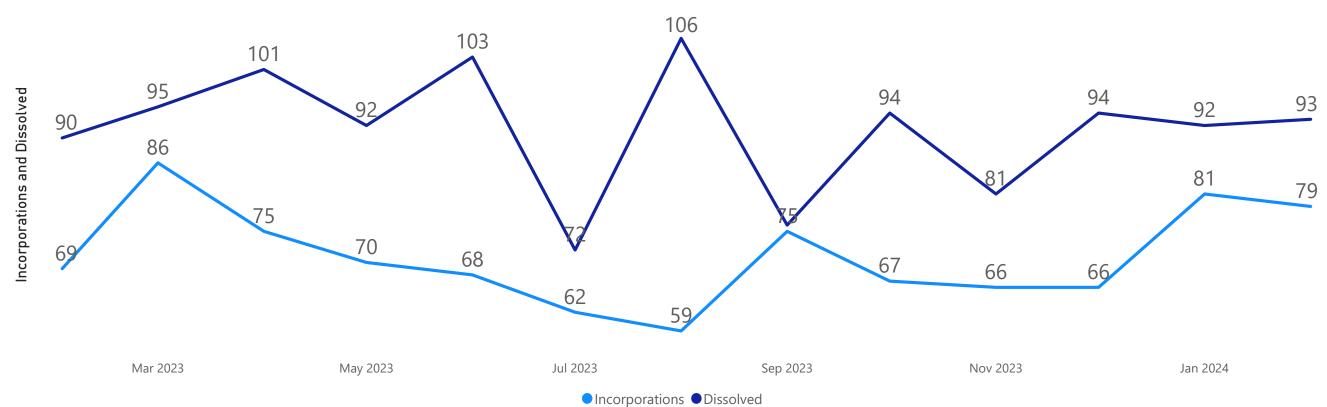

| Geography ● Blaby ● England Male Claimant 6 Rate |                        |          |     |          |     |          |     |          |       |          |        |          |     |
| 4                                                | 4.3                    | 4.4      | 4.4 | 4.3      | 4.3 | 4.3      | 4.2 | 4.2      | 4.2   | 4.2      | 4.2    | 4.3      | 4.5 |
| 2                                                | 2.3                    | 2.2      | 2.3 | 2.2      | 2.2 | 2.3      | 2.2 | 2.1      | 2.2   | 2.1      | 2.2    | 2.2      | 2.3 |
| 0                                                |                        | Mar 2023 |     | May 2023 |     | Jul 2023 |     | Sep 2023 |       | Nov 2023 |        | Jan 2024 |     |



### Incorporated and Dissolved Businesses Comparator





#### Active Job Postings



### Job Postings by Occupation Group (February)



## Relationship Between Job Postings and Claimants



Author: Brendon Brockway