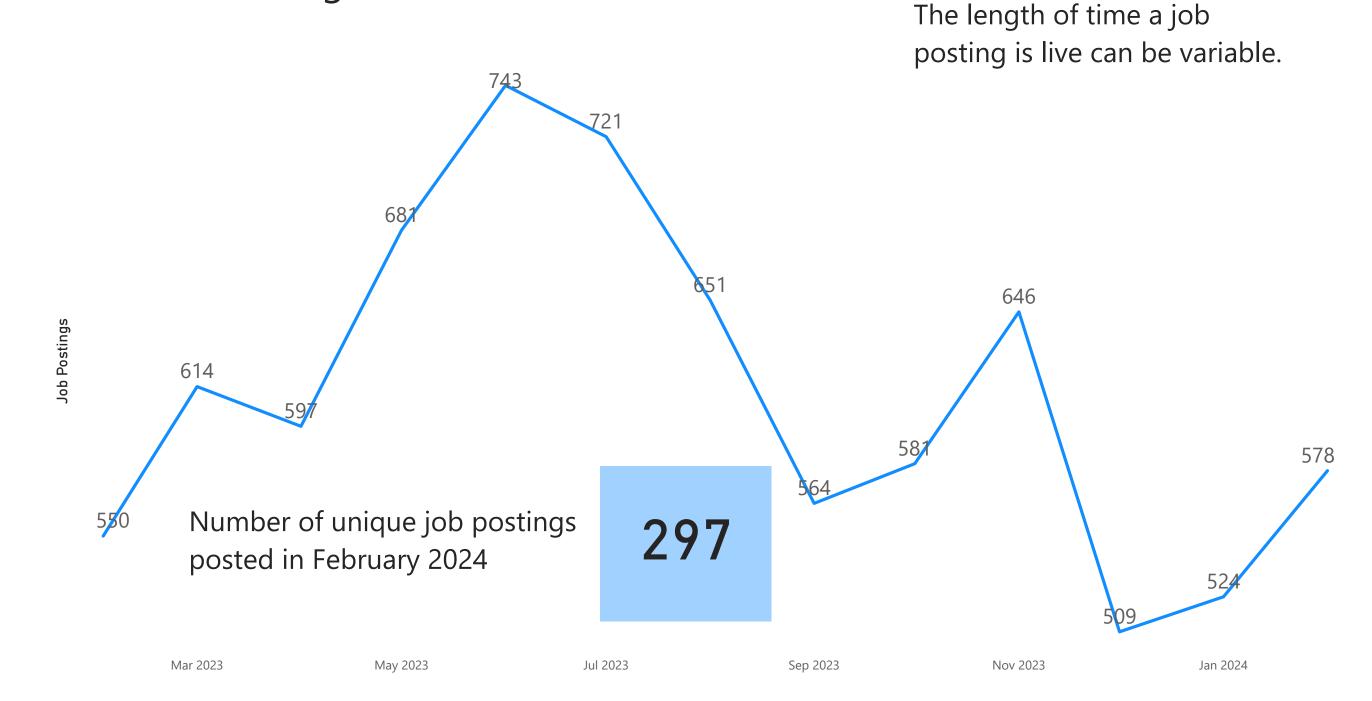

nd Male Claimant 6 Rate |                        |          |     |          |     |          |     |          |       |          |        |          |     |
| 4                                                | 4.3                    | 4.4      | 4.4 | 4.3      | 4.3 | 4.3      | 4.2 | 4.2      | 4.2   | 4.2      | 4.2    | 4.3      | 4.5 |
| 2                                                | 2.3                    | 2.2      | 2.3 | 2.2      | 2.2 | 2.3      | 2.2 | 2.1      | 2.2   | 2.1      | 2.2    | 2.2      | 2.3 |
| 0                                                |                        | Mar 2023 |     | May 2023 |     | Jul 2023 |     | Sep 2023 |       | Nov 2023 |        | Jan 2024 |     |



### Incorporated and Dissolved Businesses Comparator





#### Active Job Postings



### Job Postings by Occupation Group (February)



## Relationship Between Job Postings and Claimants



Author: Brendon Brockway