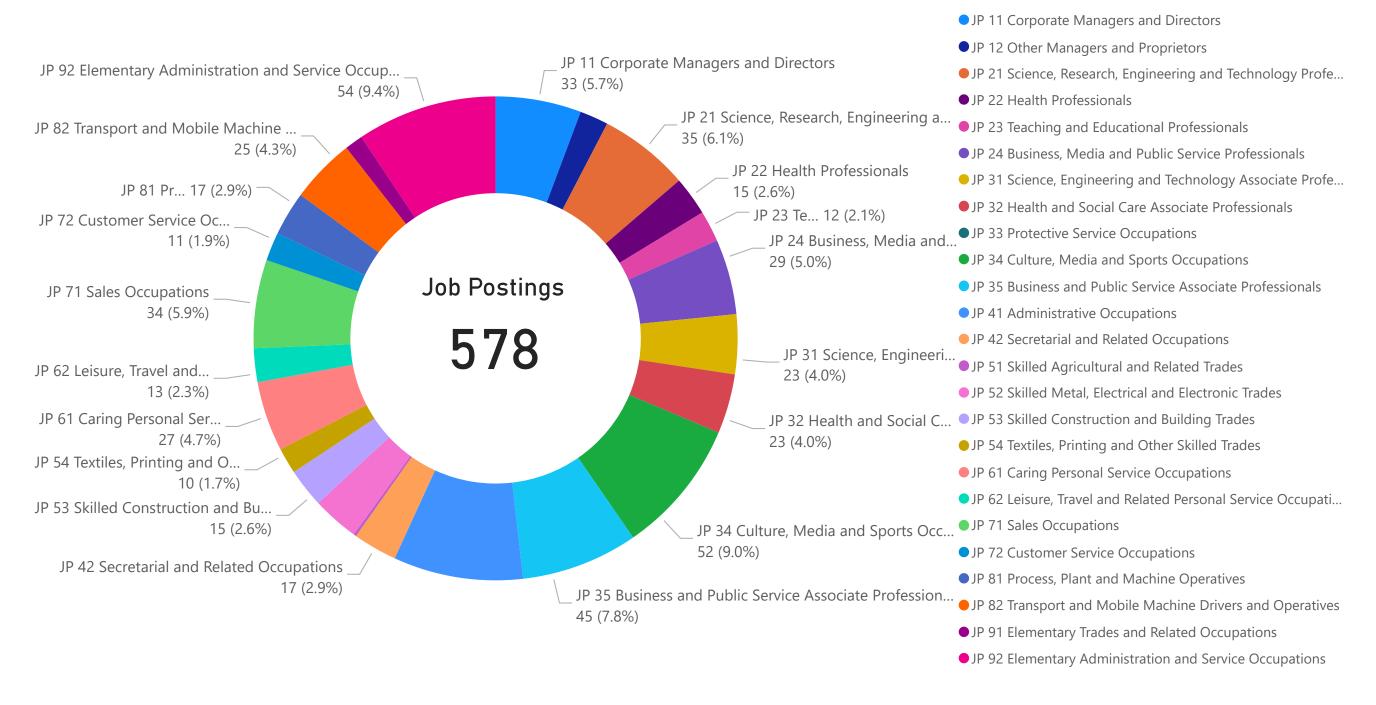

|     |          |     |          |     |          |       |          |        |          |     |
| 4                                                | 4.3                    | 4.4      | 4.4 | 4.3      | 4.3 | 4.3      | 4.2 | 4.2      | 4.2   | 4.2      | 4.2    | 4.3      | 4.5 |
| 2                                                | 2.3                    | 2.2      | 2.3 | 2.2      | 2.2 | 2.3      | 2.2 | 2.1      | 2.2   | 2.1      | 2.2    | 2.2      | 2.3 |
| 0                                                |                        | Mar 2023 |     | May 2023 |     | Jul 2023 |     | Sep 2023 |       | Nov 2023 |        | Jan 2024 |     |



### Incorporated and Dissolved Businesses Comparator





#### Active Job Postings



### Job Postings by Occupation Group (February)



## Relationship Between Job Postings and Claimants



Author: Brendon Brockway