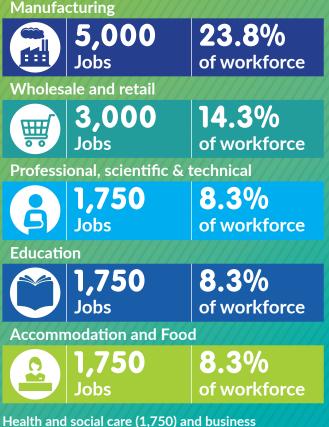

# **KEY SECTORS**

Health and social care (1,750) and business administration and support services (1,500) are also significant sectors of employment.

- BRES, 2023 data