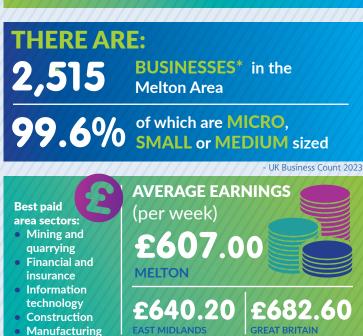

administration roles • Warehouse and driving roles • Machinery and plant operatives • Mechanical Engineers • Accounting roles • Last 12 months, Lightcast **LOCAL SECONDARY SCHOOLS & COLLEGES**

**MOST ADVERTISED JOBS** 



- Birch Wood Special School
- John Ferneley College
- Long Field Spencer Academy The Priory Belvoir Academy
- Melton Vale Sixth Form
- College Brooksby Melton College (SMB Group) - Melton Campus
- Melton Campus - Brooksby Campus

Health and social care (1,750) and business administration and support services (1,500) are also significant sectors of employment.

- BRES, 2023 data

#### SKILLS MOST MENTIONED ACROSS ADVERTISED ROLES, MELTON AREA

- Communication skills
- Management
- Customer service
- Sales
- Attention to detail
- Planning
- Operations
- Self-motivation





- ASHE data 2023 residency earnings

## **KEY EMPLOYERS** In the MELTON Borough



| Company Name                   | Major Sector                                         | Company Name                       | Major Sector                                      | Company Name                       | Major Sector                                                            |
|--------------------------------|------------------------------------------------------|------------------------------------|---------------------------------------------------|------------------------------------|-------------------------------------------------------------------------|
| Company name                   | Major sector                                         | Company name                       | Major se