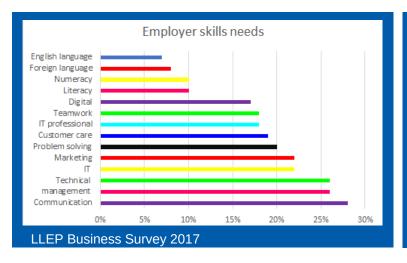

## **MOST-ADVERTISED JOBS**

- Health and social care
- Manufacturing
- Education
- Wholesale and retail
- Public administration and defence



## OADBY AND WIGSTON AREA PROFILE

There are 1,965 businesses\* in Oadby and Wigston - 99.7% of which are micro, small or medium-sized.

**UK Business Count 2019** 



1,500 jobs (7.9% of workforce)

BRES, 2018 data







## Key employers - Oadby and Wigston





| Company name                                                     | Major sector                                                                           | Company name                  | Major sector                                         | Company name                                                      | Major sector                                                                         |
|------------------------------------------------------------------|----------------------------------------------------------------------------------------|-------------------------------|------------------------------------------------------|-------------------------------------------------------------------|------------------------------------------