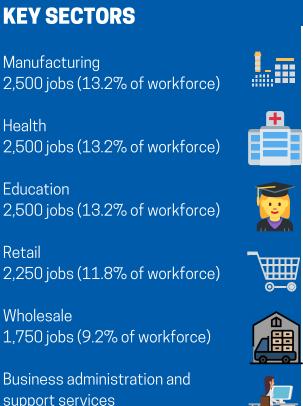

## **MOST-ADVERTISED JOBS**

- Health and social care
- Manufacturing
- Education
- Wholesale and retail
- Public administration and defence