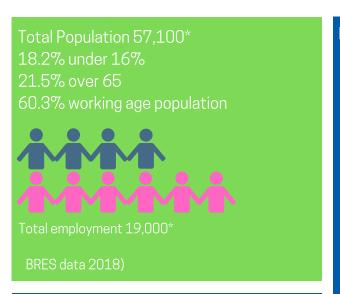

## OADBY AND WIGSTON AREA PROFILE

There are 1,965 businesses\* in Oadby and Wigston - 99.7% of which are micro, small or medium-sized.

**UK Business Count 2019** 

1,500 jobs (7.9% of workforce)

BRES, 2018 data