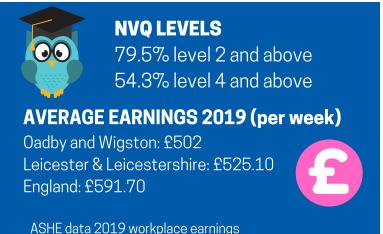

## **MOST-ADVERTISED JOBS**

- Health and social care
- Manufacturing
- Education
- Wholesale and retail
- Public administration and defence



## OADBY AND WIGSTON AREA PROFILE

There are 1,965 businesses\* in Oadby and Wigston - 99.7% of which are micro, small or medium-sized.

**UK Business Count 2019** 



1,500 jobs (7.9% of workforce)

BRES, 2018 data







## Key employers - Oadby and Wigston





| Company name                                                     | Major sector                                                                           | Company name                  | Major sector                                         | Company name                                                      | Major sector                                                                         |
|------------------------------------------------------------------|----------------------------------------------------------------------------------------|-------------------------------|------------------------------------------------------|-------------------------------------------------------------------|--------------------------------------------