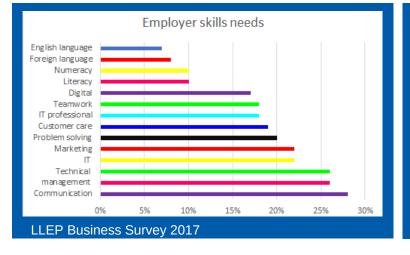

22.6% over 65 59.8% working age population



### **KEY SECTORS**

Manufacturing 5,000 jobs (21.7% of workforce)

Health 2,000 jobs (8.7% of workforce)

Retail 1,750 jobs (7.6% of workforce)

Accommodation and food 1,750 jobs (7.6% of workforce)



Education 1,750 (7.6% of workforce) BRES, 2018 data



#### **MOST-ADVERTISED JOBS**

- Manufacturing
- Accommodation and food
- Health and social care
- Wholesale and retail
- Education



# MELTON BOROUGH AREA PROFILE

There are 2,560 businesses\* in Melton Borough - 99.8% of which are micro, small or medium-sized.

**UK Business Count 2019** 



LOCAI

COLLEGES



## **NVQ LEVELS**

74.9% level 2 and above 38.7% level 4 and above

#### **AVERAGE EARNINGS 2019 (per week)**

Melton: £487.90 Leicester & Leicestershire: £514.40 England: £574.90

ASHE data 2019 workplace earnings



# **\*ONS ANNUAL POPULATION SURVEY 2018**

| Borough       |
|---------------|
| Bol           |
| <b>Aelton</b> |
|               |
| <u> </u>      |
|               |
|               |
|               |
|               |







| omen huenmoj                   |