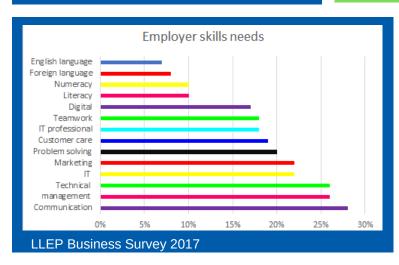

,000 poeople in the area.

- BRES, 2018 data

### **MOST-ADVERTISED JOBS**

- Manufacturing
- Health and social care
- Transport and storage
- Wholesale and retail



# HINCKLEY AND BOSWORTH AREA PROFILE

There are 4,635 businesses\* in Hinckley and Bosworth - 99.6% of which are micro, small or medium-sized.

**UK Business Count 2019** 



- 🔐 Heath Lane Academy
  - Hastings High School
  - Redmoor Academy
  - Hinckley Academy & John Cleveland 6th Forn Centre
  - Bosworth Academy
  - Dixie Grammar School
  - Groby Community College
  - Brookvale High Schoo
  - The Market Bosworth School
  - St Martins Catholic Academy
  - Dorothy Goodman School
  - South Charnwood High School
  - North Warwickshire and South Leicestershire College (Hinckley Campus)

# LOCAL SECONDARY SCHOOLS AND COLLEGES



# 00

## **NVQ LEVELS**

74.1% level 2 and above 33.6% level 4 and above

# **AVERAGE EARNINGS 2019 (per week)**

NW Leicestershire: £580.10

Leicester & Leicestershire: £525.10

England: £591.40



ASHE data 2019 workplace earnings

# Key employers - Hinckley and Bosworth







|                               |                                  | •                                                        |                                  |                                        |                                            |
|-------------------------------|----------------------------------|----------------------------------------------------------|----------------------------------|----------------------------------------|--------------------------------------------|
| Company name