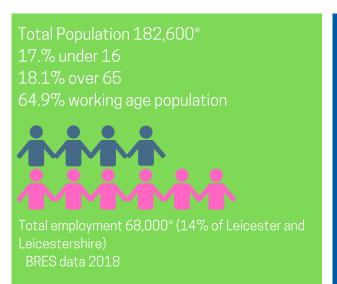

# **KEY SECTORS**

Education 10,000 jobs (14.7% of workforce)

Manufacturing 9,000 jobs (13.2% of workforce)

Retail 6,000 jobs (8.8% of workforce)

Health 6,000 jobs (8.8% of workforce)

Professional, scientific and technical 5,000 jobs (7.4% of workforce)

Arts, recreation and entertainment 4,500 jobs (6.6% of workforce)

BRES, 2018 data

### **MOST-ADVERTISED JOBS**

- Education
- Manufacturing
- Wholesale and retail
- Health and care
- Transport and storage

### **NVQ LEVELS**

79.5% level 2 and above 38.4% level 4 and above

## **AVERAGE EARNINGS 2018 (per week)**

Charnwood: £534

Leicester & Leicestershire: £514.40

England: £574.90

ASHE data 2018 workplace earnings