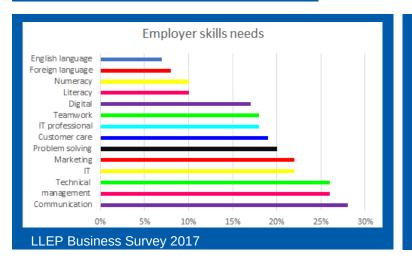

Total Population 100,400\* 19% under 16 20.3% over 65 60.7% working age population



Total employment 63,000<sup>3</sup>

BRES data 2018

# **KEY SECTORS**

Professional, scientific and technical 12,000 jobs (19% of workforce)

Retail 7,000 jobs (11.1% of workforce)

Public administration and defence 7,000 jobs (11.1%)

Manufacturing 4,500 jobs (7.1% of workforce)



# 4,500 jobs (7.1% of workforce)

mining, quarrying and utilities; and business admin and support each employ approx. 3,500 people in Blaby District.

### BRES, 2018 data



#### **MOST-ADVERTISED JOBS**

- Professional, scientific and technical
- Manufacturing
- Health and social care
- Transport and storage
- Education



# BLABY DISTRICT AREA PROFILE

There are 4,085 businesses\* in Blaby District - 99.5% of which are micro, small or medium-sized. UK Business Count 2019





## **NVQ LEVELS**

78.1% level 2 and above 35.6% level 4 and above

### AVERAGE EARNINGS 2019 (per week)

Blaby: £530 Leicester & Leicestershire: £514.40 England: £574.90

ASHE data 2019 workplace earnings



# \*ONS ANNUAL POPULATION SURVEY 2018

| Key emp                         | Key employers - Blaby District                                  | by Distric                       | to the product of the | Blaby<br>District Council<br>the hear of Letecershire    | European Union<br>Eur